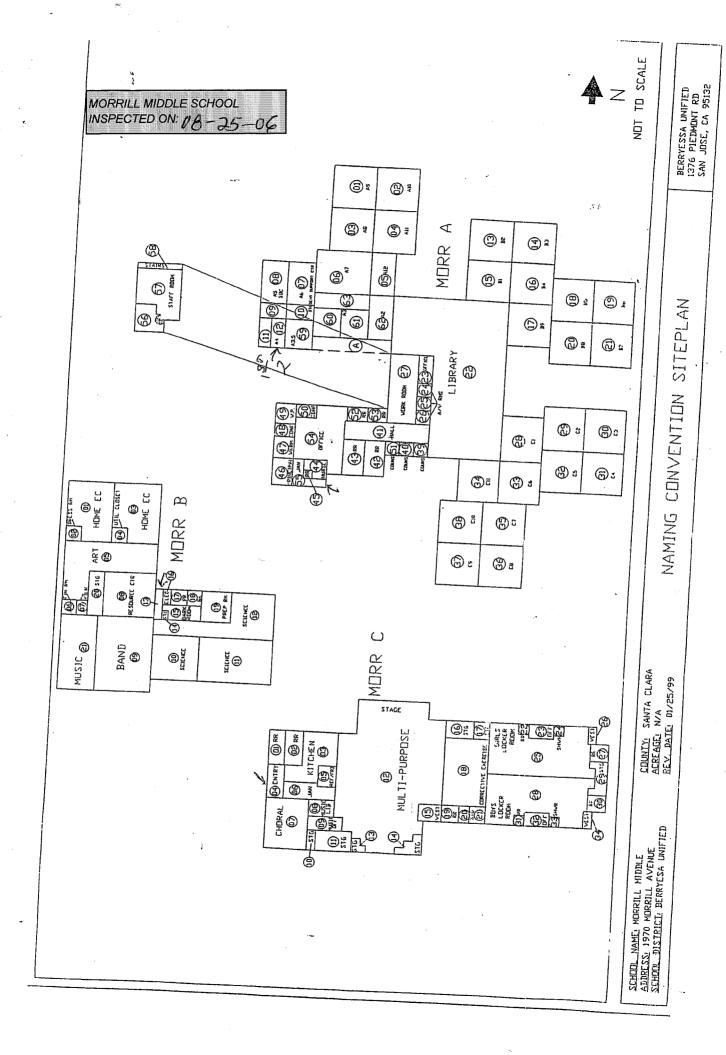

## **MORRILL MIDDLE SCHOOL**

| BUILDING NAME BUILDING USED AS (#FLOORS) CONSTRUCTION                                                                         | Building Area<br>(APPROXIMATE) |
|-------------------------------------------------------------------------------------------------------------------------------|--------------------------------|
| ADMINISTRATION AND LIBRARY PODS BUILDING - "MAIN BUILDING"                                                                    |                                |
| Offices, Library, Hallways, Restrooms, Custodial Room, Storage Rooms  ( 2 ) Wood, Metal, Plaster, Gypsum Wallboard System     | 13,000 SF                      |
| CLASSROOMS A1-A12, B1-B9, C1-C11 PODS BUILDING - "MAIN BUILDING"                                                              |                                |
| Classrooms, Workrooms  ( 1 ) Wood, Metal, Plaster, Gypsum Wallboard System                                                    | 31,000 SF                      |
| CLASSROOMS D1-D8 BUILDING                                                                                                     |                                |
| Classrooms, Shops  ( 1 ) Wood, Metal, Plaster, Gypsum Wallboard System                                                        | 12,850 SF                      |
| CLASSROOMS P1-P2 PORTABLES BUILDING                                                                                           |                                |
| Classrooms ( 1 ) Wood, Metal, Plaster, Gypsum Wallboard System                                                                | 1,440 SF                       |
| METAL STORAGE CONTAINERS                                                                                                      |                                |
| Storage ( 1 ) Metal                                                                                                           | 384 SF                         |
| MULTI-PURPOSE, BOYS' & GIRLS' LOCKER ROOMS, AND MUSIC ROOM BUILDIN                                                            | G                              |
| Gym, Multi-Purpose Room, Kitchen, Coaches Offices, Restrooms, Classrooms  ( 1 ) Wood, Metal, Plaster, Gypsum Wallboard System | 13,500 SF                      |
| YOUTH CENTER BUILDING                                                                                                         |                                |
| Youth Center  ( 1 ) Wood, Metal, Plaster, Gypsum Wallboard System                                                             | 27,500 SF                      |
| Total Number Of Buildings : 7 (Approximate) Total S                                                                           | Sq Ft. : 99,674                |