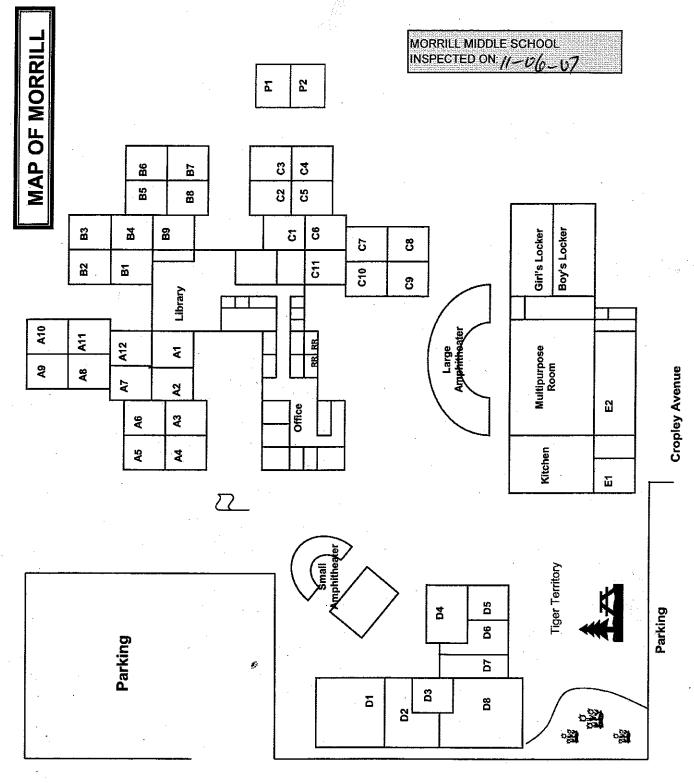

## **MORRILL MIDDLE SCHOOL**

| BUILDING NAME BUILDING USED AS (#FLOORS) CONSTRUCTION                                                                         | Building Area<br>(APPROXIMATE) |
|-------------------------------------------------------------------------------------------------------------------------------|--------------------------------|
| ADMINISTRATION AND LIBRARY PODS BUILDING - "MAIN BUILDING"                                                                    |                                |
| Offices, Library, Hallways, Restrooms, Custodial Room, Storage Rooms  ( 2 ) Wood, Metal, Plaster, Gypsum Wallboard System     | 13,000 SF                      |
| CLASSROOMS A1-A12, B1-B9, C1-C11 PODS BUILDING - "MAIN BUILDING"                                                              |                                |
| Classrooms, Workrooms  ( 1 ) Wood, Metal, Plaster, Gypsum Wallboard System                                                    | 31,000 SF                      |
| CLASSROOMS D1-D8 BUILDING                                                                                                     |                                |
| Classrooms, Shops  ( 1 ) Wood, Metal, Plaster, Gypsum Wallboard System                                                        | 12,850 SF                      |
| CLASSROOMS P1-P2 PORTABLES BUILDING                                                                                           |                                |
| Classrooms ( 1 ) Wood, Metal, Plaster, Gypsum Wallboard System                                                                | 1,440 SF                       |
| METAL STORAGE CONTAINERS                                                                                                      |                                |
| Storage ( 1 ) Metal                                                                                                           | 384 SF                         |
| MULTI-PURPOSE, BOYS' & GIRLS' LOCKER ROOMS, AND MUSIC ROOM BUILDIN                                                            | G                              |
| Gym, Multi-Purpose Room, Kitchen, Coaches Offices, Restrooms, Classrooms  ( 1 ) Wood, Metal, Plaster, Gypsum Wallboard System | 13,500 SF                      |
| YOUTH CENTER BUILDING                                                                                                         |                                |
| Youth Center  ( 1 ) Wood, Metal, Plaster, Gypsum Wallboard System                                                             | 27,500 SF                      |
| Total Number Of Buildings : 7 (Approximate) Total S                                                                           | Sq Ft. : 99,674                |