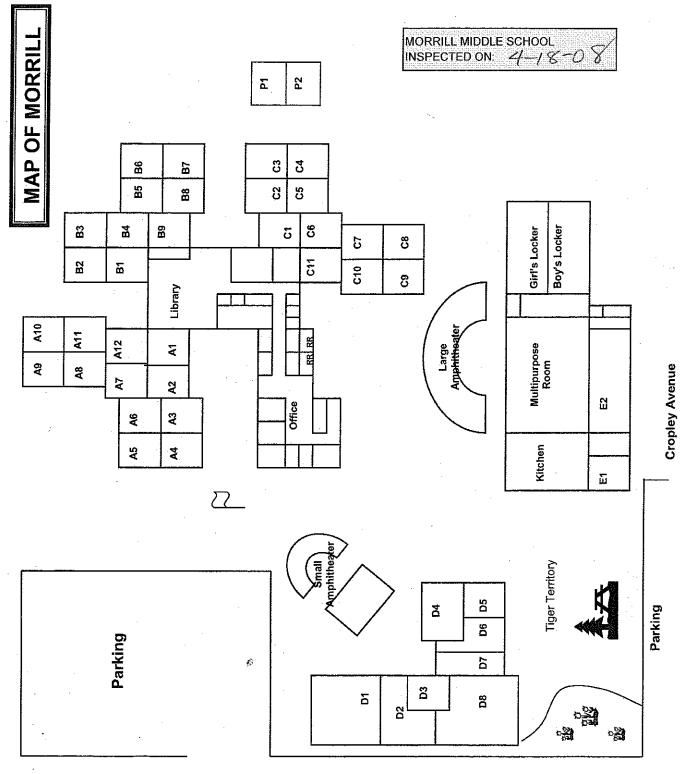

White with a Sand texture Wallboard Panels, except in the Lobby and Secretaries Area where the Tiles

3,700 SF

are White with a Pitted Mark form pattern. (Original entry updated 03/18/15.)

2 Tiles are Water Damaged in the Health Office. 1 Tile is loose and 1 Tile is broken in the Staff Lounge. 04/18/2008