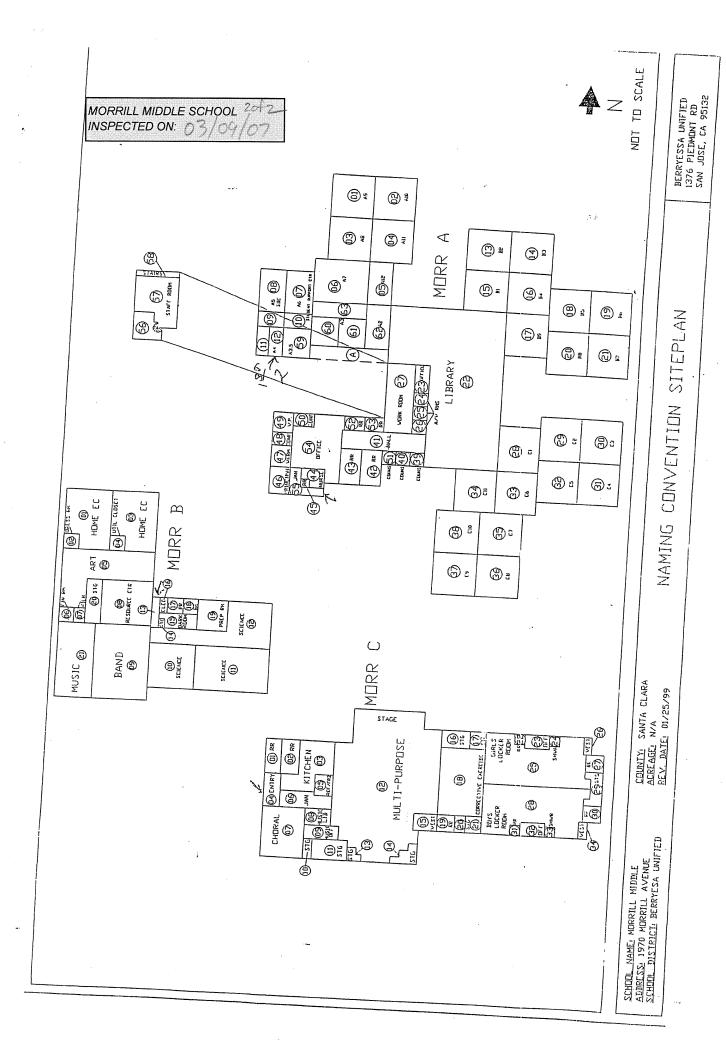

## **MORRILL MIDDLE SCHOOL**

| BUILDING NAME BUILDING USED AS (#FLOORS) CONSTRUCTION                                                                         | Building Area<br>(APPROXIMATE) |
|-------------------------------------------------------------------------------------------------------------------------------|--------------------------------|
| ADMINISTRATION AND LIBRARY PODS BUILDING - "MAIN BUILDING"                                                                    |                                |
| Offices, Library, Hallways, Restrooms, Custodial Room, Storage Rooms  ( 2 ) Wood, Metal, Plaster, Gypsum Wallboard System     | 13,000 SF                      |
| CLASSROOMS A1-A12, B1-B9, C1-C11 PODS BUILDING - "MAIN BUILDING"                                                              |                                |
| Classrooms, Workrooms  ( 1 ) Wood, Metal, Plaster, Gypsum Wallboard System                                                    | 31,000 SF                      |
| CLASSROOMS D1-D8 BUILDING                                                                                                     |                                |
| Classrooms, Shops  ( 1 ) Wood, Metal, Plaster, Gypsum Wallboard System                                                        | 12,850 SF                      |
| CLASSROOMS P1-P2 PORTABLES BUILDING                                                                                           |                                |
| Classrooms ( 1 ) Wood, Metal, Plaster, Gypsum Wallboard System                                                                | 1,440 SF                       |
| METAL STORAGE CONTAINERS                                                                                                      |                                |
| Storage ( 1 ) Metal                                                                                                           | 384 SF                         |
| MULTI-PURPOSE, BOYS' & GIRLS' LOCKER ROOMS, AND MUSIC ROOM BUILDIN                                                            | G                              |
| Gym, Multi-Purpose Room, Kitchen, Coaches Offices, Restrooms, Classrooms  ( 1 ) Wood, Metal, Plaster, Gypsum Wallboard System | 13,500 SF                      |
| YOUTH CENTER BUILDING                                                                                                         |                                |
| Youth Center  ( 1 ) Wood, Metal, Plaster, Gypsum Wallboard System                                                             | 27,500 SF                      |
| Total Number Of Buildings : 7 (Approximate) Total S                                                                           | Sq Ft. : 99,674                |