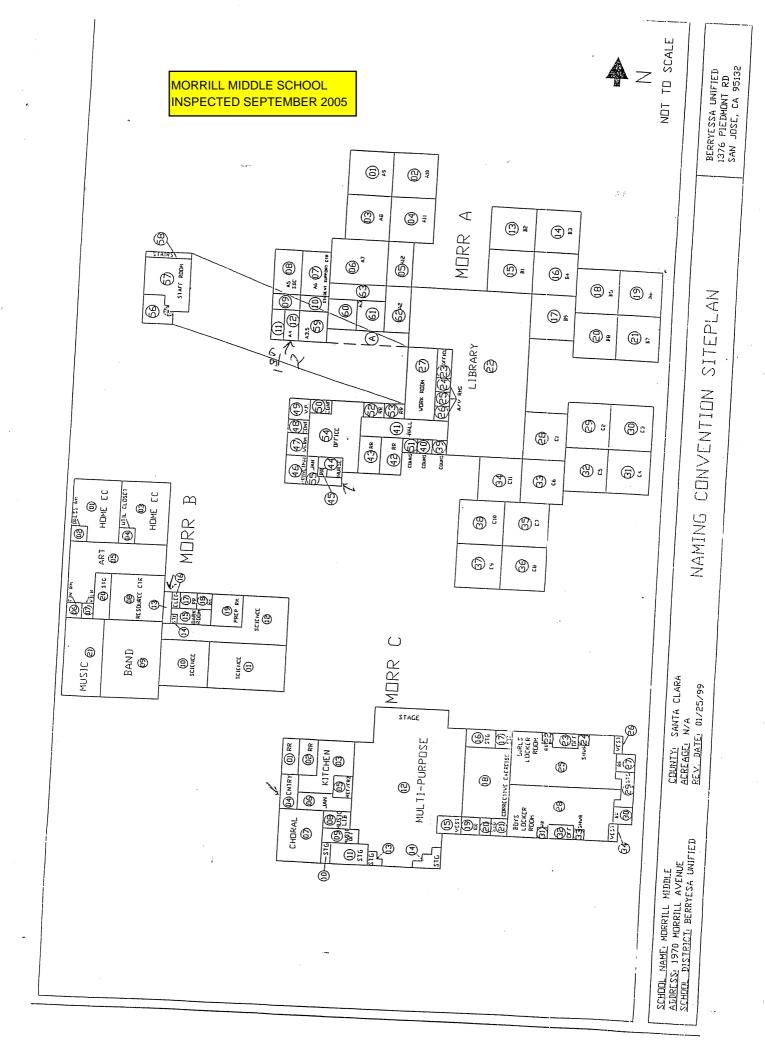

## **MORRILL MIDDLE SCHOOL**

| BUILDING NAME BUILDING USED AS (#FLOORS) CONSTRUCTION                                                                         | Building Area<br>(APPROXIMATE) |
|-------------------------------------------------------------------------------------------------------------------------------|--------------------------------|
| ADMINISTRATION AND LIBRARY PODS BUILDING - "MAIN BUILDING"                                                                    |                                |
| Offices, Library, Hallways, Restrooms, Custodial Room, Storage Rooms  ( 2 ) Wood, Metal, Plaster, Gypsum Wallboard System     | 13,000 SF                      |
| CLASSROOMS A1-A12, B1-B9, C1-C11 PODS BUILDING - "MAIN BUILDING"                                                              |                                |
| Classrooms, Workrooms  ( 1 ) Wood, Metal, Plaster, Gypsum Wallboard System                                                    | 31,000 SF                      |
| CLASSROOMS D1-D8 BUILDING                                                                                                     |                                |
| Classrooms, Shops  ( 1 ) Wood, Metal, Plaster, Gypsum Wallboard System                                                        | 12,850 SF                      |
| CLASSROOMS P1-P2 PORTABLES BUILDING                                                                                           |                                |
| Classrooms ( 1 ) Wood, Metal, Plaster, Gypsum Wallboard System                                                                | 1,440 SF                       |
| METAL STORAGE CONTAINERS                                                                                                      |                                |
| Storage ( 1 ) Metal                                                                                                           | 384 SF                         |
| MULTI-PURPOSE, BOYS' & GIRLS' LOCKER ROOMS, AND MUSIC ROOM BUILDIN                                                            | G                              |
| Gym, Multi-Purpose Room, Kitchen, Coaches Offices, Restrooms, Classrooms  ( 1 ) Wood, Metal, Plaster, Gypsum Wallboard System | 13,500 SF                      |
| YOUTH CENTER BUILDING                                                                                                         |                                |
| Youth Center  ( 1 ) Wood, Metal, Plaster, Gypsum Wallboard System                                                             | 27,500 SF                      |
| Total Number Of Buildings : 7 (Approximate) Total S                                                                           | Sq Ft. : 99,674                |